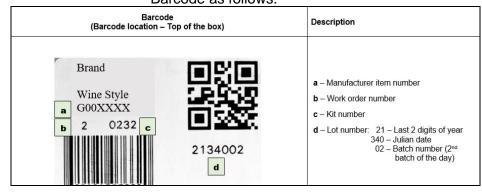

2 stickers, 1 on drum lid and 1 on side of drum includes: Product Description, Total Volume, Address of Manufacture, Barcode as follows:

| ABS                        | APL – Global Vintners Inc.                     |                          | Issue Date: Jan 29/24 |             |
|----------------------------|------------------------------------------------|--------------------------|-----------------------|-------------|
| Doc. Number:<br>QT-SP- 496 | Title: BP Black Raspberry 200 L Specifications |                          |                       | Page 2 of 2 |
| Version #: 1               | Authorized By: QA Manager                      | Danielle Adeyiwola-Spoor |                       |             |