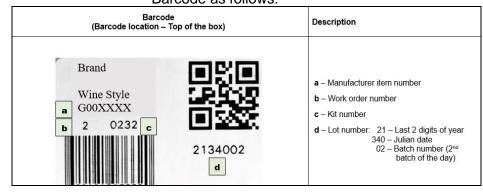

LABELLING:

2 stickers, 1 on drum lid and 1 on side of drum includes: Product Description, Total Volume, Address of Manufacture, Barcode as follows:

| ABS                       | APL – Global Vintners Inc.                 |                          | Issue D     | sue Date: Jan 29/24 |  |
|---------------------------|--------------------------------------------|--------------------------|-------------|---------------------|--|
| Doc. Number:<br>QT-SP-492 | Title: BP Pomegranate 200 L Specifications |                          | Page 2 of 2 |                     |  |
| Version #: 1              | Authorized By: QA Manager                  | Daníelle Adeyíwola-Spoor |             |                     |  |