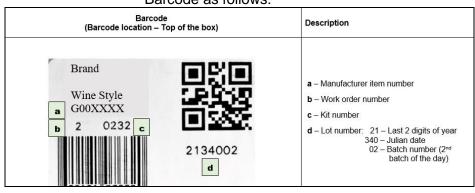

WHERE IT WILL BE SOLD: Wineries, U.S.A.

**LABELLING:** 2 stickers, 1 on drum lid and 1 on side of drum includes:

Product Description,

Total Volume,

Address of Manufacture, Barcode as follows:

| ABS                        | APL - Global Vintners Inc.                     |                          | Issue Date: Jan 29/24 |             |
|----------------------------|------------------------------------------------|--------------------------|-----------------------|-------------|
| Doc. Number:<br>QT-SP- 493 | Title: BP White Cranberry 200 L Specifications |                          |                       | Page 2 of 2 |
| Version #: 1               | Authorized By: QA Manager                      | Danielle Adeyiwola-Spoor |                       | boor        |